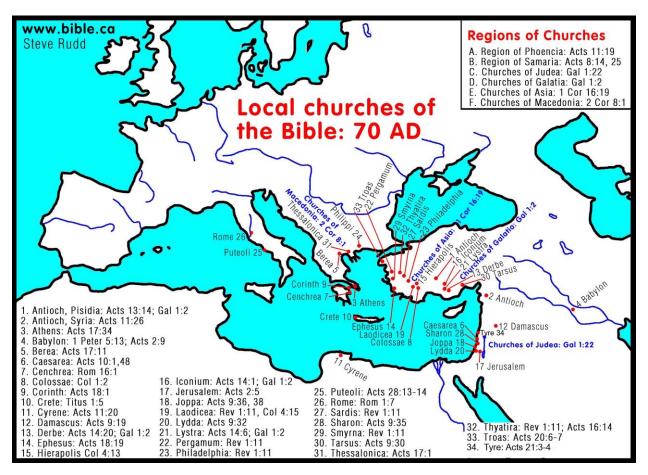

## Instructions:

- 1. In the list of 34 cities above; circle the cities referenced in Acts chapters 10-13.
- 2. Compare that to your reading of Acts 10-13.
- 3. List below the cities and churches you noted in your reading.